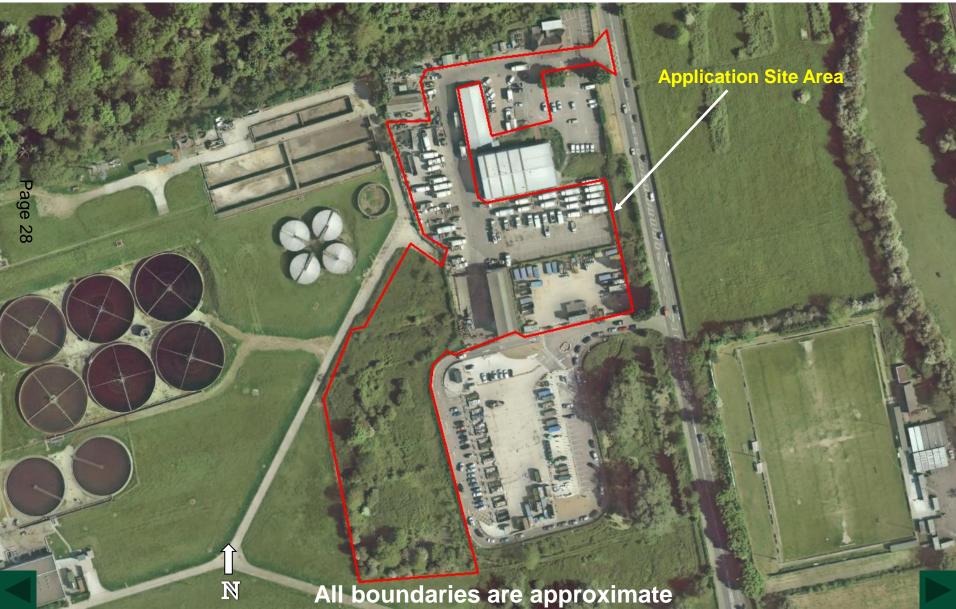

Application Number: RE15/00553/CON

## 2012-13 Aerial Photos

Aerial 1: Earlswood Materials Bulking Facility





Application Number: RE15/00553/CON

## 2012-13 Aerial Photos

Aerial 2: Earlswood Materials Bulking Facility





## SURREY

## Figure 1: Looking north showing the twin 400W floodlights and the PIR light on the weighbridge building





Figure 2: Looking south west towards the MBF buildings northern elevation shows the PIR lights on the Welfare building (white circles)





Figure 3: Looking south towards southern boundary showing the Estilo HOLOLux with Flat Glass Wall mounted at 6 metres light fixture



This page is intentionally left blank