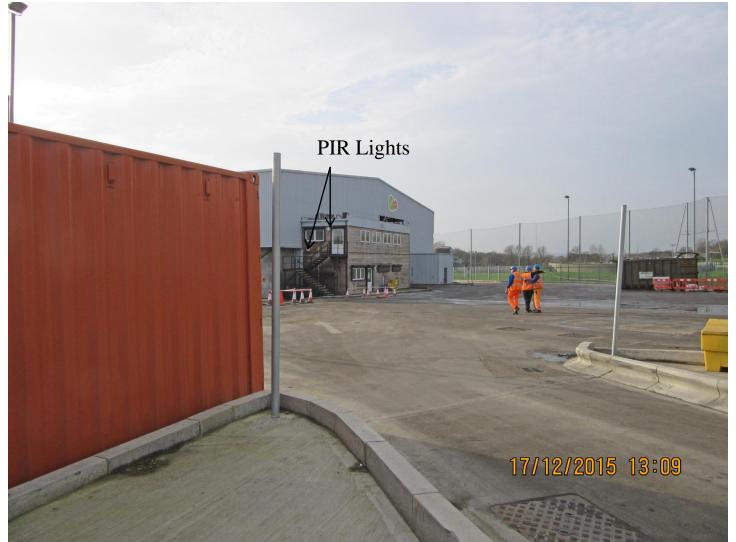

## Figure 1: Looking north showing the twin 400W floodlights and the PIR light on the weighbridge building

Figure 2: Looking south west towards the MBF buildings northern elevation shows the PIR lights on the Welfare building (white circles)