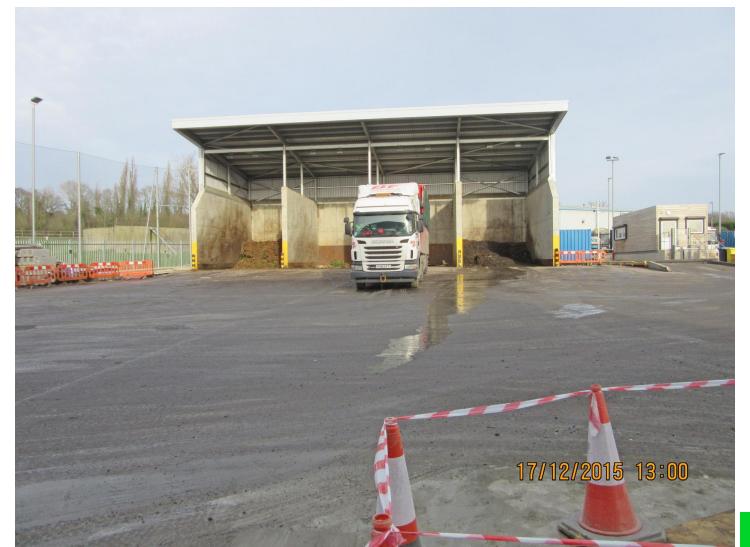

## Figure 1: Looking north showing the twin 400W floodlights and the PIR light on the weighbridge building

Figure 2: Looking south west towards the MBF buildings northern elevation shows the PIR lights on the Welfare building (white circles)